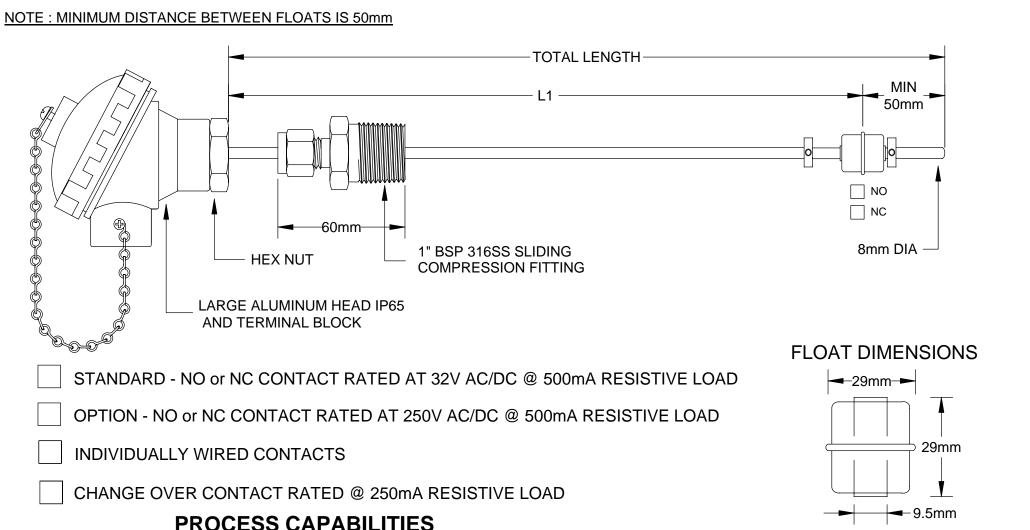

## PROCESS CAPABILITIES

- STAINLESS STEEL CONSTRUCTION
- UP TO 5 FLOATS PER ASSEMBLY MAXIMUM LENGTH 1800mm
- INDIVIDUAL OR COMMON CIRCUIT WIRING
- SPECIAL THREADS AND LENGTHS AVAILABLE
- SPECIFIC GRAVITY 0.7
- TEMPERATURE RATING 120'C MAXIMUM
- PRESSURE RATING: 10 kg/cm2 MAXIMUM
- SCREW IN MULTI -LEVEL ASSEMBLY
- 29mm DIAMETER 316 STAINLESS STEEL FLOAT